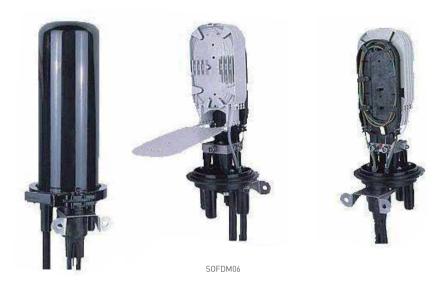

# **DOME ENCLOSURE**

The SOFDM06 is a round dome type. A hoop is used to fix and seal the enclosure's cover and base, making its installation quite simple. SOFDM06 is provided with 4 fiber cable inlet/outlet ports, and sealing is achieved by tightening the nut after inserting the fiber cable. The SOFDM is suitable for protecting fiber cable splices in straight-through and branching applications. It can be placed in aerial, underground, wall-mounting, hand hole mounting and duct-mounting applications. Based on an advanced formula, the plastic parts are manufactured from injection molded, high-strength engineering plastic, effectively are preventing the product aging due to coldness, heat, oxygen and ultraviolet radiation. The strong housing and main components are fire resistant, waterproof and quakeproof while protecting the splices during pulling, torsioning and impacting. It ensures long term reliability and usage under ambient temperatures from -40oC to +65oC.

#### Features

- Dome, vertical type, small size
- 4 pcs inlet/outlet
- 48~96 cores total capacity
- Slide-in-lock design, over 90° opening angle tray
- Elastic integrated seal and hoop ensure a tight fit
- Housing provides fire resistance, waterproofing and quakeproofing for splices while handling
- Operating Temperature: -40°C~+65°C

#### ♠ Features

- Dimensions: 190(Diameter) x 410(H) mm
- Inlets & outlets